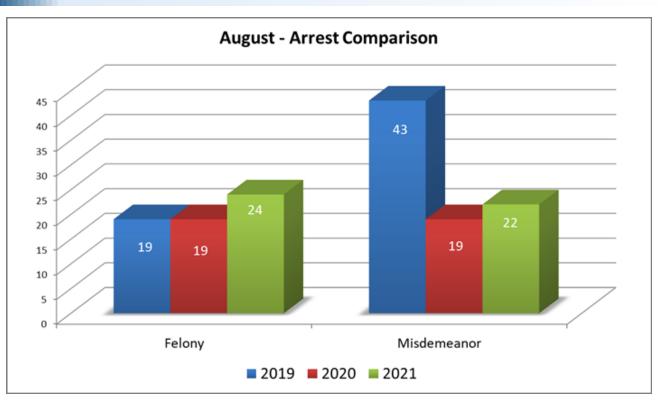

#### **ARRESTS**

|                      | August<br>2019 | August<br>2020 | Percent<br>of Change<br>19/20 | August<br>2021 | Percent<br>of Change<br>20/21 |  |
|----------------------|----------------|----------------|-------------------------------|----------------|-------------------------------|--|
|                      |                | Arrests        |                               |                |                               |  |
| Felony               | 19             | 19             | 0%                            | 24             | 26%                           |  |
| Health & Safety Code | 0              | 2              | 200%                          | 1              | -50%                          |  |
| Penal Code           | 15             | 15             | 0%                            | 22             | 47%                           |  |
| Vehicle Code         | 4              | 2              | -50%                          | 1              | -50%                          |  |
| Misdemeanor          | 43             | 19             | -56%                          | 22             | 16%                           |  |
| Health & Safety Code | 8              | 5              | -38%                          | 5              | 0%                            |  |
| Penal Code           | 23             | 9              | -61%                          | 13             | 44%                           |  |
| Vehicle Code         | 12             | 5              | -58%                          | 4              | -20%                          |  |