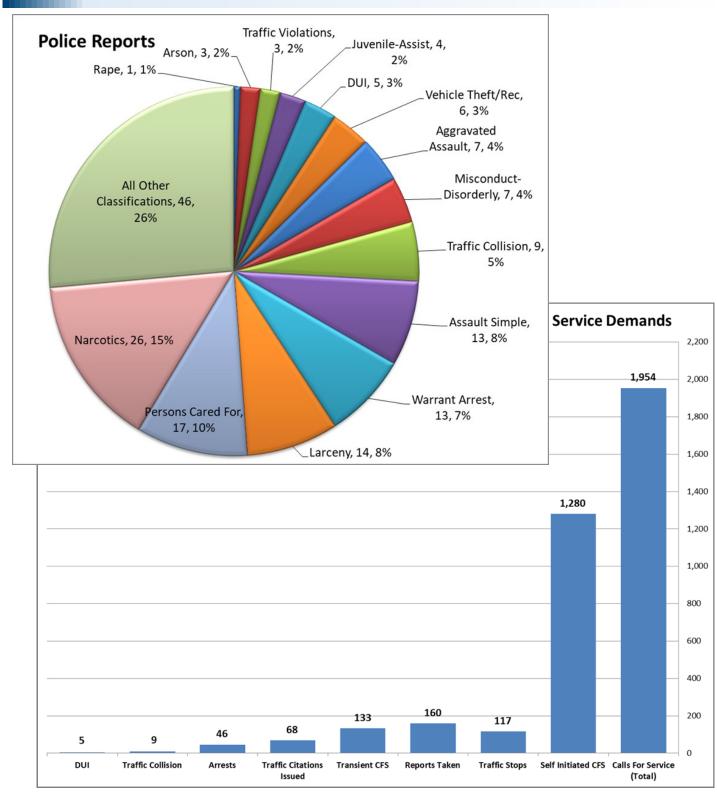

#### POLICE REPORTS AND SERVICE DEMANDS

#### TRAFFIC

|                   | August<br>2019 | August<br>2020 | Percent<br>of Change<br>19/20 | August<br>2021 | Percent<br>of Change<br>20/21 |  |  |  |
|-------------------|----------------|----------------|-------------------------------|----------------|-------------------------------|--|--|--|
| Traffic           |                |                |                               |                |                               |  |  |  |
| Citations         | 98             | 123            | 26%                           | 68             | -45%                          |  |  |  |
| Traffic Stops     | 167            | 217            | 30%                           | 117            | -46%                          |  |  |  |
| DUI               | 9              | 6              | -33%                          | 5              | -17%                          |  |  |  |
| Traffic Collision | 9              | 10             | 11%                           | 9              | -10%                          |  |  |  |

#### DISPATCH

|                         | August<br>2019 | August<br>2020 | Percent<br>of Change<br>19/20 | August<br>2021 | Percent<br>of Change<br>20/21 |
|-------------------------|----------------|----------------|-------------------------------|----------------|-------------------------------|
|                         |                | Dispatch       |                               |                |                               |
| Calls for Service (CFS) | 1,829          | 1,981          | 8%                            | 1,958          | -1%                           |
| Transient Related       | 135            | 174            | 29%                           | 133            | -24%                          |
| CFS Average 24 hr.      | 60             | 65             | 8%                            | 65             | 0%                            |
| Priority 1              |                |                |                               |                |                               |
| Response Time           | 4:50           | 4:11           | 0:39                          | 4:25           | 0:14                          |

### REPORTS

|                 | August<br>2019 | August<br>2020 | Percent<br>of Change<br>19/20 | August<br>2021 | Percent<br>of Change<br>20/21 |  |  |  |
|-----------------|----------------|----------------|-------------------------------|----------------|-------------------------------|--|--|--|
| Reports         |                |                |                               |                |                               |  |  |  |
| General Crime   | 168            | 141            | -16%                          | 160            | 13%                           |  |  |  |
| 5150 W.I.       | 12             | 12             | 0%                            | 13             | 8%                            |  |  |  |
| Field Interview | 9              | 5              | -44%                          | 8              | 60%                           |  |  |  |